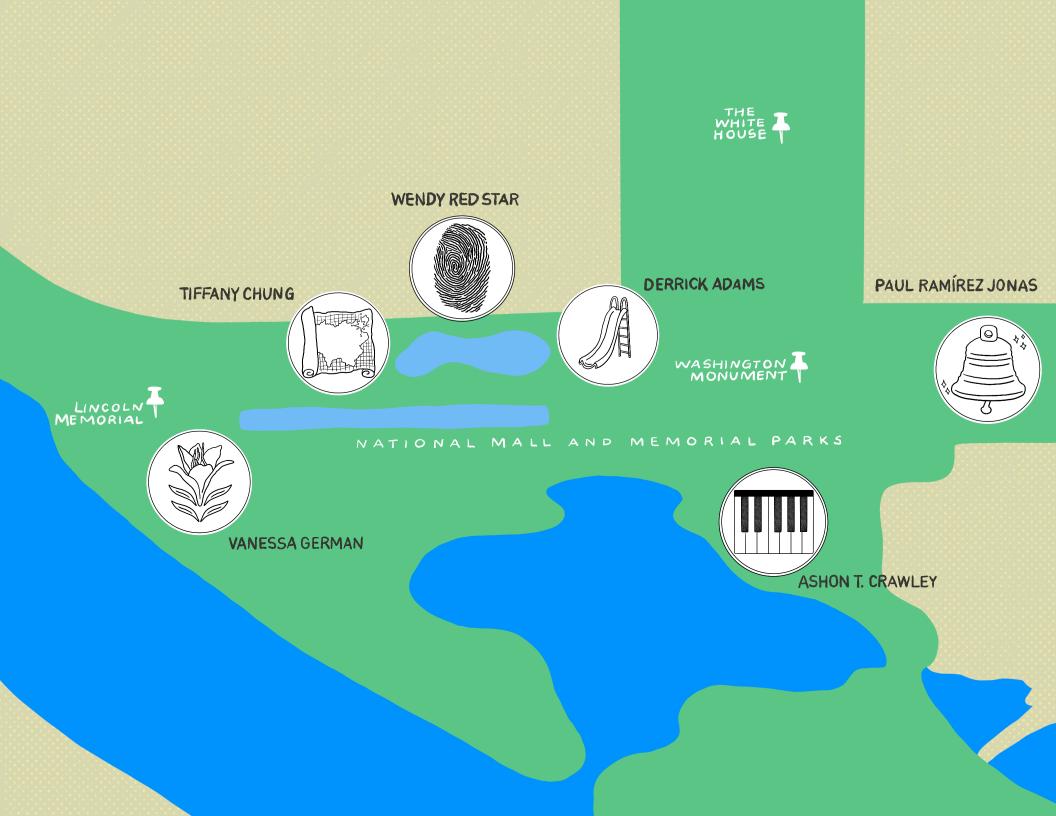

## **Beyond Granite: Pulling Together Exhibition**

Presented by:

Curated by: Paul Farber and Salamishah Tillet for

Monument Lab

Welcome to the Beyond Granite: Pulling Together Activity Booklet!

> A companion to the **Beyond Granite: Pulling Together** exhibition on the National Mall!

## "a statement of power and presence in public."

What would you put on this pedestal to make your own monument?

Many important moments have happened on the National Mall. In 1939, Marian Anderson, a celebrated singer, was kept from singing at Constitution Hall because of the color of her skin. She performed instead on the steps of the Lincoln Memorial to a crowd of people of many races.

Educator and activist, Mary McLeod Bethune, described this moment as a "pulling together."

In 1963, Dr. Martin Luther King, Jr. gave his "I Have a Dream" speech at this same spot Marian Anderson performed. Today you can read an inscription of the words "I Have a Dream" on the steps of the Lincoln Memorial.